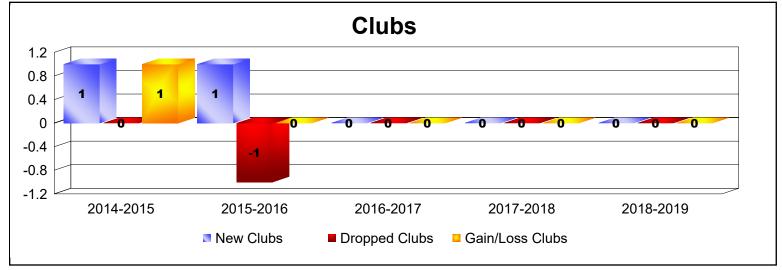

District 110BZ

As of June 2019 Cumulative

| Year      | New<br>Clubs | Dropped<br>Clubs | Gain/<br>Loss<br>Clubs | New<br>Members | Charter<br>Members | Reinstate<br>Members | Transfer<br>Members | Total<br>Member<br>Added | Total<br>Members<br>Dropped | Gain/<br>Loss<br>Members |
|-----------|--------------|------------------|------------------------|----------------|--------------------|----------------------|---------------------|--------------------------|-----------------------------|--------------------------|
| 2014-2015 | 1            | 0                | 1                      | 112            | 20                 | 5                    | 10                  | 147                      | -118                        | 29                       |
| 2015-2016 | 1            | -1               | 0                      | 126            | 21                 | 11                   | 1                   | 159                      | -152                        | 7                        |
| 2016-2017 | 0            | 0                | 0                      | 100            | 0                  | 5                    | 3                   | 108                      | -119                        | -11                      |
| 2017-2018 | 0            | 0                | 0                      | 110            | 0                  | 1                    | 4                   | 115                      | -121                        | -6                       |
| 2018-2019 | 0            | 0                | 0                      | 80             | 0                  | 2                    | 5                   | 87                       | -148                        | -61                      |
| Average   | 0            | 0                | 0                      | 106            | 8                  | 5                    | 5                   | 123                      | -132                        | -8                       |