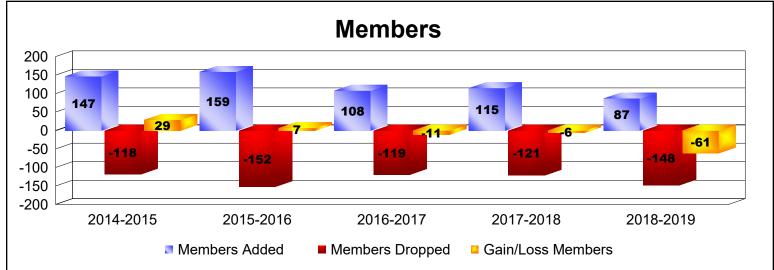

District 110BZ

As of June 2019 Cumulative

| Year      | New<br>Clubs | Dropped<br>Clubs | Gain/<br>Loss<br>Clubs | New<br>Members | Charter<br>Members | Reinstate<br>Members | Transfer<br>Members | Total<br>Member<br>Added | Total<br>Members<br>Dropped | Gain/<br>Loss<br>Members |
|-----------|--------------|------------------|------------------------|----------------|--------------------|----------------------|---------------------|--------------------------|-----------------------------|--------------------------|
| 2014-2015 | 1            | 0                | 1                      | 112            | 20                 | 5                    | 10                  | 147                      | -118                        | 29                       |
| 2015-2016 | 1            | -1               | 0                      | 126            | 21                 | 11                   | 1                   | 159                      | -152                        | 7                        |
| 2016-2017 | 0            | 0                | 0                      | 100            | 0                  | 5                    | 3                   | 108                      | -119                        | -11                      |
| 2017-2018 | 0            | 0                | 0                      | 110            | 0                  | 1                    | 4                   | 115                      | -121                        | -6                       |
| 2018-2019 | 0            | 0                | 0                      | 80             | 0                  | 2                    | 5                   | 87                       | -148                        | -61                      |
| Average   | 0            | 0                | 0                      | 106            | 8                  | 5                    | 5                   | 123                      | -132                        | -8                       |